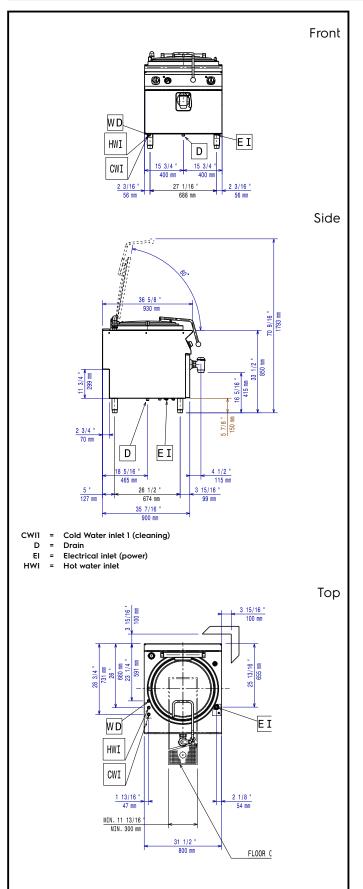

## Electric

| Supply voltage:                                                                                                                                                |                          |  |
|----------------------------------------------------------------------------------------------------------------------------------------------------------------|--------------------------|--|
|                                                                                                                                                                | 380-400 V/3N ph/50/60 Hz |  |
| 391119 (E9BSEHIPFR)<br>Total Watts:                                                                                                                            | 21.5 kW                  |  |
|                                                                                                                                                                | 380-400V 3N~ 50/60Hz     |  |
| Predisposed for:                                                                                                                                               | 19,5-21,5kW              |  |
| Key Information:                                                                                                                                               |                          |  |
| Pan useful capacity:                                                                                                                                           | 98 lt                    |  |
| Vessel (round) diameter:                                                                                                                                       | 600 mm                   |  |
| Net weight:                                                                                                                                                    | 135 kg                   |  |
| Shipping weight:                                                                                                                                               | 125 kg                   |  |
| Shipping height:                                                                                                                                               | 1240 mm                  |  |
| Shipping width:                                                                                                                                                | 1120 mm                  |  |
| Shipping depth:                                                                                                                                                | 870 mm                   |  |
| Shipping volume:                                                                                                                                               | 1.21 m³                  |  |
| No clearance needed on rear sides of unit if wall is of non<br>combustible type. If wall is combustible, minimum 50 mm<br>wall clearance should be maintained. |                          |  |
| Certification group:                                                                                                                                           | N9PIE                    |  |